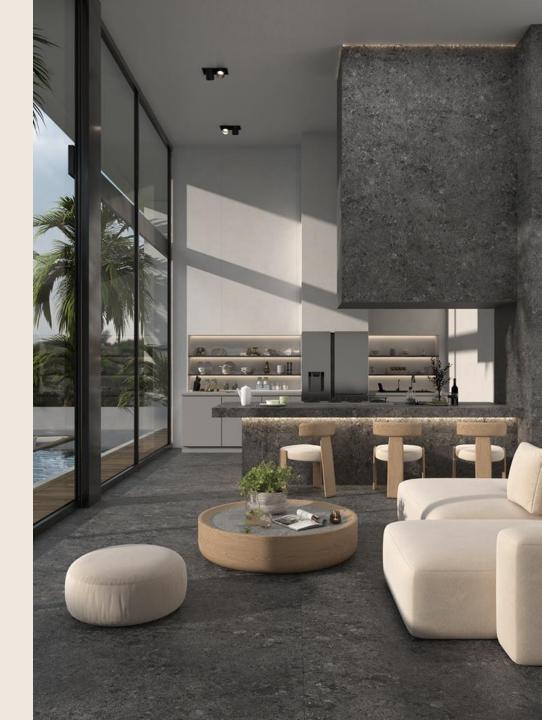

#### MARBLE DESIGN PORCELAIN SLABS

# The Look of Marble. The Strength of Porcelain.

Classic elegance meets modern performance. Our marble-inspired porcelain slabs replicate the rich veining, depth, and luxury of natural stone—without the maintenance. Ideal for creating timeless interiors that demand both beauty and durability.

Marble-inspired porcelain captures the spirit of history's most iconic material, reimagined for today's high-functioning spaces.

<sup>\*</sup> Available sizes vary per design. Some formats are exclusive to select finishes or collections.