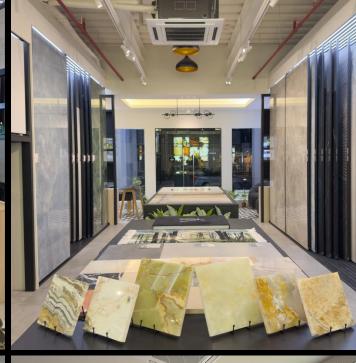

#### SHOWROOM EXPERIENCE

### **Experience Materials Firsthand**

Step into our Quezon City showroom and immerse yourself in the world of Inspired Surfaces. Here, you can explore the craftsmanship, scale, and intricate details of our porcelain slabs and natural stone materials up close.

Enjoy private walkthroughs tailored to your firm's or client's needs, led by our knowledgeable design specialists. Get hands-on with textures, finishes, and full-scale installations, including bookmatched displays. For deeper discussions, our coffee consultations offer a relaxed space to review concepts, project specs, or design ideas over a freshly brewed cup in our conference room.