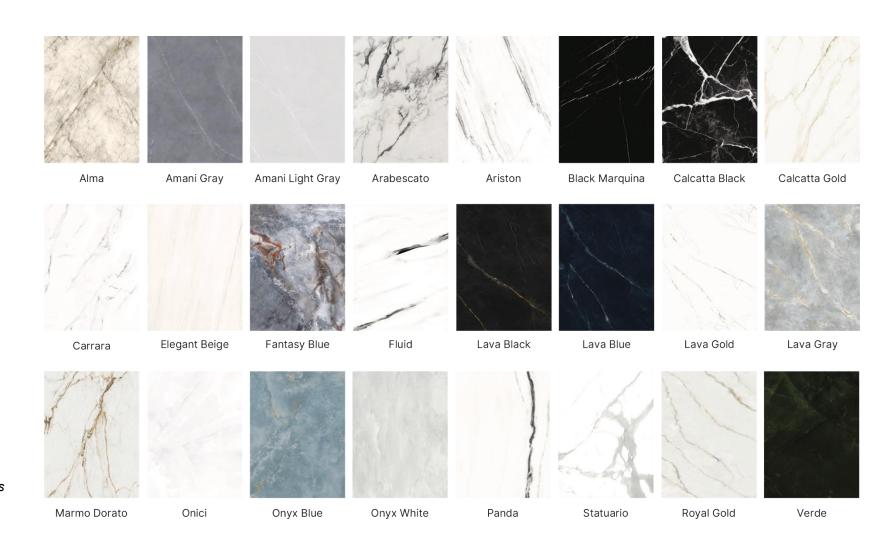

#### MARBLE DESIGN PORCELAIN SLABS

# The Look of Marble. The Strength of Porcelain.

Classic elegance meets modern performance. Our marble-inspired porcelain slabs replicate the rich veining, depth, and luxury of natural stone—without the maintenance. Ideal for creating timeless interiors that demand both beauty and durability.

Marble-inspired porcelain captures the spirit of history's most iconic material, reimagined for today's high-functioning spaces.

<sup>\*</sup> Available sizes vary per design. Some formats are exclusive to select finishes or collections.

#### MODERN DESIGN PORCELAIN SLABS

# Where Minimalism Meets Maximum Impact.

Refined minimalism, industrial edge, or soft neutrals—our modern design collection offers sleek, contemporary slabs that elevate any architectural space. Perfect for those who seek clean lines and cutting-edge design aesthetics.

Designed for those who believe less is more — but only when it's done perfectly.

<sup>\*</sup> Available sizes vary per design. Some formats are exclusive to select finishes or collections.

PUNCH DESIGN, DECOR DESIGN, AND BOOKMATCHED SLABS