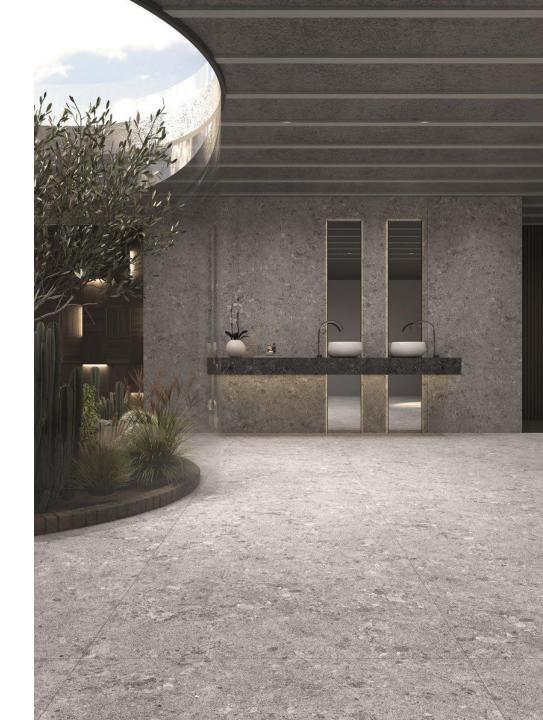

#### XL FORMAT PORCELAIN SLABS

# Go Bigger. Go Seamless.

Transform your spaces with extra large-format 120x300cm slabs available in both marble-inspired and modern minimalist designs.

- ✓ Fewer grout lines = sleek, uninterrupted surfaces
- ✓ Built for walls, floors, counters, and facades
- ✓ Ideal for luxury homes, retail, and commercial projects