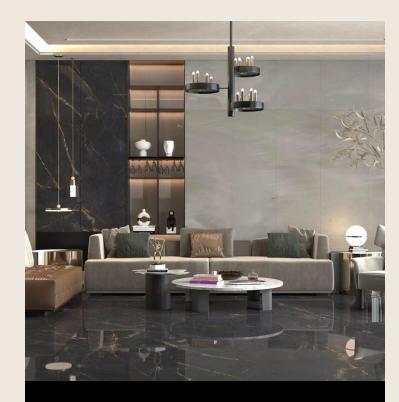

#### MARBLE DESIGN PORCELAIN SLABS

# The Look of Marble. The Strength of Porcelain.

Classic elegance meets modern performance. Our marble-inspired porcelain slabs replicate the rich veining, depth, and luxury of natural stone—without the maintenance. Ideal for creating timeless interiors that demand both beauty and durability.

Marble-inspired porcelain captures the spirit of history's most iconic material, reimagined for today's high-functioning spaces.

<sup>\*</sup> Available sizes vary per design. Some formats are exclusive to select finishes or collections.