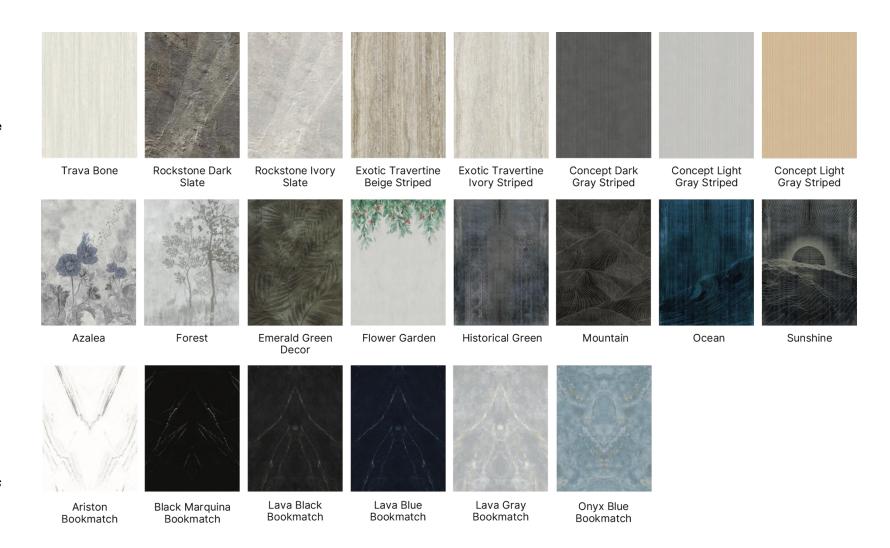

#### **BOOKMATCHED SLABS**

### **Mirror the Moment**

Create powerful, gallery-like interiors with bookmatched slabs — where mirrored veining becomes architectural art.

- ✓ Striking visual impact for walls and vertical features
- ✓ Ideal for lobbies, entryways, and statement installations
- ✓ Available in curated pairings across multiple slab designs

### WOOD DESIGN AND OUTDOOR

# Warmth of Wood. Resilience of Stone.

Our wood-look porcelain tiles combine natural warmth with the resilience of ceramic. With extra-thick outdoor options available, this line is ideal for extending the same aesthetic from interiors to patios, walkways, and exterior spaces—with no risk of warping or fading.

Take the outdoors further. Inspired by natural wood grains and crafted for all conditions.

Cottage Cherry Cottage Almond Cottage Ash Cottage Carbon Cottage Oak Cottage Walnut Cottage White Hardstone Dark Hardstone Ivory Hardstone Light Hardstone Mid Slate Ivory Slate Light Gray Slate Mid Gray Gray Gray Gray