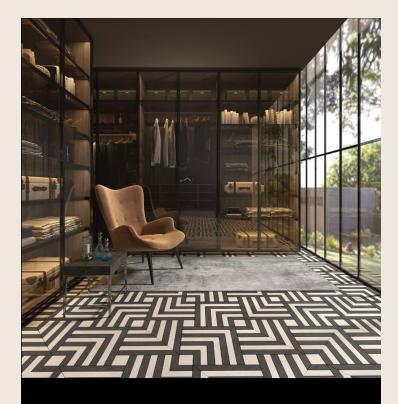

#### XL FORMAT PORCELAIN SLABS

# Go Bigger. Go Seamless.

Transform your spaces with extra large-format 120x300cm slabs available in both marble-inspired and modern minimalist designs.

- ✓ Fewer grout lines = sleek, uninterrupted surfaces
- ✓ Built for walls, floors, counters, and facades
- ✓ Ideal for luxury homes, retail, and commercial projects