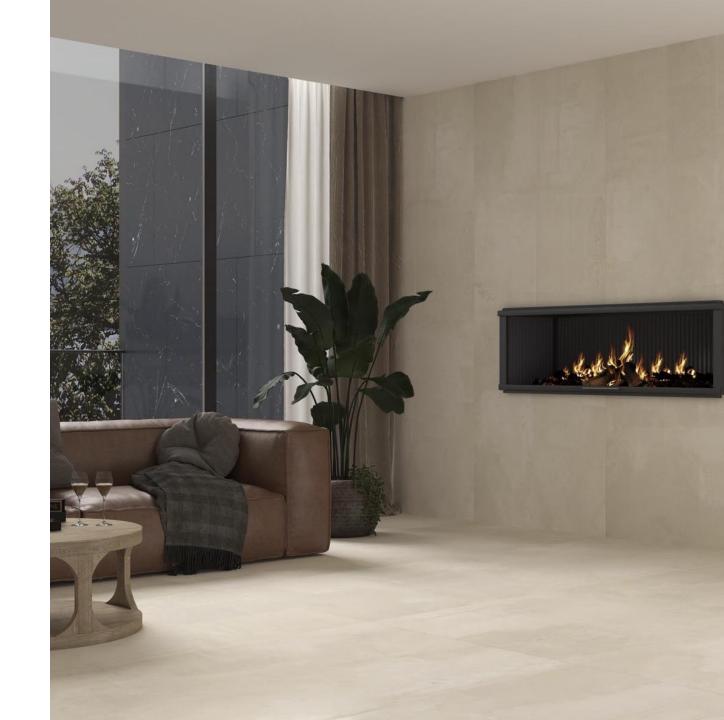

#### XL FORMAT PORCELAIN SLABS

# Go Bigger. Go Seamless.

Transform your spaces with extra large-format 120x300cm slabs available in both marble-inspired and modern minimalist designs.

- ✓ Fewer grout lines = sleek, uninterrupted surfaces
- ✓ Built for walls, floors, counters, and facades
- ✓ Ideal for luxury homes, retail, and commercial projects